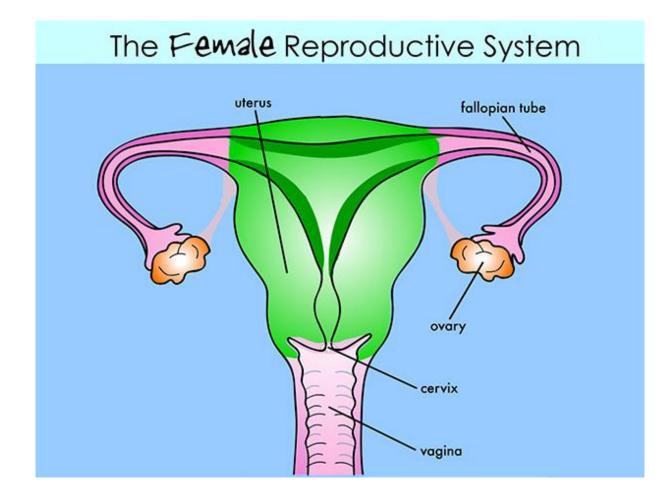

#### Female Anatomy

## Journey of an Egg

Work with your group to complete the story on the Journey of an Egg worksheet.