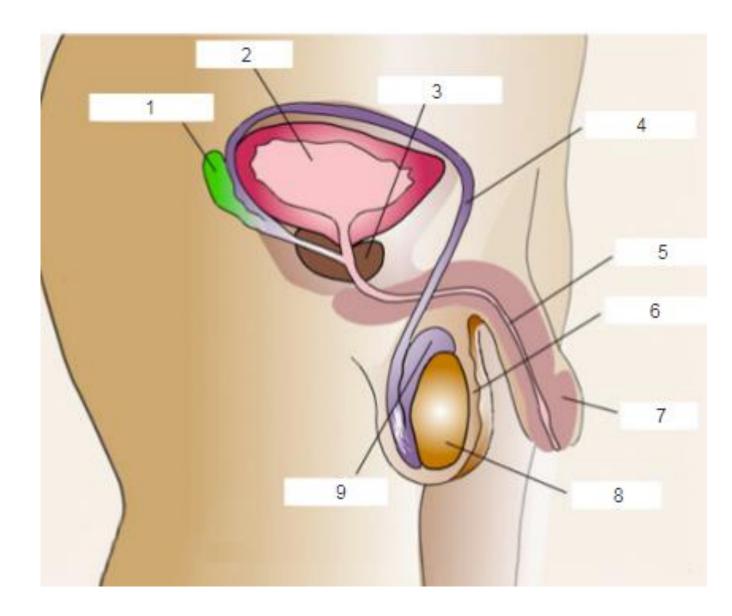

## What are some body systems you have learned about?

- 1. Seminal vesicles- secrete a thick fluid that nourishes the sperm.
- 2. Bladder-an organ that stores urine.
- 3. Prostate gland-produces fluid that makes semen.

**4. Vas deferens**-carry sperm to where it mixes with semen before it leaves the body.

- 5. Urethra-takes urine from the bladder out of the body.
- 6. Scrotum-contains two testicles.
- 7. Penis-an organ in which urine and sperm-filled semen leave the body.
- 8. Testicles-makes testosterone and sperm. There are two of me.
- **9. Epididymis**-a duct behind the testis, which sperm passes to the vas deferens.

1. Seminal Vesicle

- 2. Bladder
- 3. Prostate Gland
- 4. Vas Deferens
- 5. Urethra
- 6. Scrotum
- 7. Penis

8. Testicle